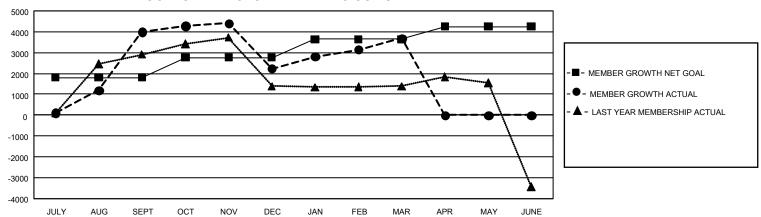

| Members               |                           |                         |                                                    |  |  |  |  |  |  |
|-----------------------|---------------------------|-------------------------|----------------------------------------------------|--|--|--|--|--|--|
| RESULTS FOR 2023-2024 |                           |                         |                                                    |  |  |  |  |  |  |
| QUARTER M             | IEMBER GROWTH NET<br>GOAL | MEMBER GROWTH<br>ACTUAL | DROPPED MEMBERS<br>ACTUAL (including<br>transfers) |  |  |  |  |  |  |
| JULY/AUG/SEP          | T 1804                    | 6,399                   | 2,198                                              |  |  |  |  |  |  |
| OCT/NOV/DEC           | 957                       | 2,537                   | 4,218                                              |  |  |  |  |  |  |
| JAN/FEB/MAR           | 879                       | 3,144                   | 1,409                                              |  |  |  |  |  |  |
| APR/MAY/JUNE          | 615                       | 0                       | 0                                                  |  |  |  |  |  |  |

## GOALS AND ACTUAL MEMBERS CUMULATIVE

| DROPPED CLUBS: 194 |       | 1,354 CLUBS OF 2,096 ADDED<br>1 OR MORE NEW MEMBERS | GENDER DISTRIBUTION                     |                 |
|--------------------|-------|-----------------------------------------------------|-----------------------------------------|-----------------|
|                    |       |                                                     | MALE                                    | 30,488 (68.78%) |
|                    |       |                                                     | FEMALE                                  | 13,820 (31.18%) |
| DROPPED MEMBERS    |       |                                                     | NON BINARY                              | 2 (0.00%)       |
| DECEASED           | 32    |                                                     | PREFER NOT TO ANSWER                    | 15 (0.03%)      |
| CLUB CANCELLED     | 2,853 |                                                     | TOTAL FAMILY UNIT MEMBERS               | 32,351          |
| OTHER              | 4,940 | CLICK HERE FOR                                      | , , , , , , , , , , , , , , , , , , , , |                 |
| TOTAL              | 7,825 | CUMULATIVE MEMBERSHIP  DATA                         | FAMILY MEMBERS PAYING HALF DUES 22.     |                 |