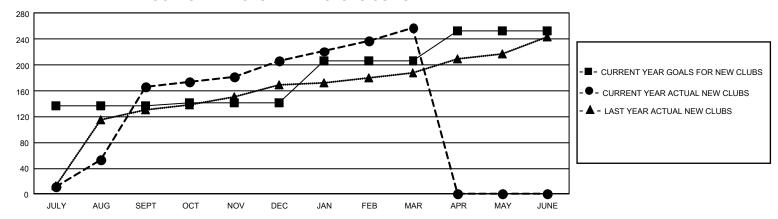

## GMT Constitutional Area 6 - S, Group C

REPORT DOES NOT INCLUDE CLUBS IN UNDISTRICTED AREAS.

| Clubs         |               |             |               | N             |                      |
|---------------|---------------|-------------|---------------|---------------|----------------------|
|               | RESULTS FOR   | R 2023-2024 |               |               | RESULTS              |
| QUARTER       | NEW CLUB GOAL | NEW CLUBS   | DROPPED CLUBS | QUARTER MEMB  | ER GROWTH NE<br>GOAL |
| JULY/AUG/SEPT | 408           | 166         | 36            | JULY/AUG/SEPT | 1804                 |
| OCT/NOV/DEC   | 15            | 41          | 120           | OCT/NOV/DEC   | 957                  |
| JAN/FEB/MAR   | 195           | 50          | 38            | JAN/FEB/MAR   | 879                  |
| APR/MAY/JUNE  | 141           | 0           | 0             | APR/MAY/JUNE  | 615                  |

## GOALS AND ACTUAL NEW CLUBS CUMULATIVE